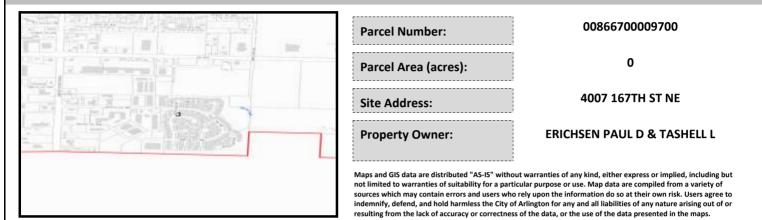

# City of Arlington Preliminary Site Assessment

# SITE INFORMATION



#### Figure 1. Location Map.

### SITE CHARACTERISTICS

| Percent Saturated/Wetland Soils Onsite |           |        |                                                                | Low:    |        |
|----------------------------------------|-----------|--------|----------------------------------------------------------------|---------|--------|
|                                        |           |        | USGS Aquifer                                                   | Medium: |        |
| Slopes Onsite                          | 0 to 8%   | 100.0% | Sensitivity                                                    | High:   | 100.0% |
|                                        | 8 to 12%  |        | Drinking Water Well Onsite?<br>Soil Contamination Area Onsite? |         | No     |
|