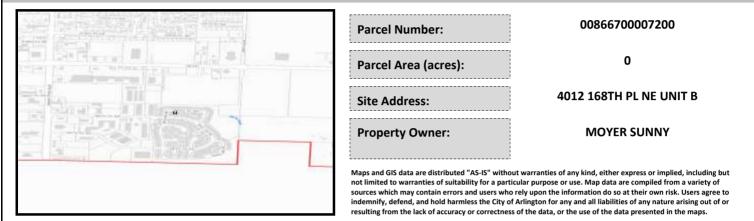

# City of Arlington Preliminary Site Assessment

## SITE INFORMATION



#### Figure 1. Location Map.

## SITE CHARACTERISTICS

| Percent Saturated/Wetland Soils Onsite |           |        |                                 | Low:    |        |
|----------------------------------------|-----------|--------|---------------------------------|---------|--------|
|                                        |           |        | USGS Aquifer                    | Medium: |        |
| Slopes Onsite                          | 0 to 8%   | 100.0% | Sensitivity                     | High:   | 100.0% |
|                                        | 8 to 12%  |        | Drinking Water Well Onsite?     |         | No     |
|                                        | 12 to 15% |        |                                 |         |        |
|