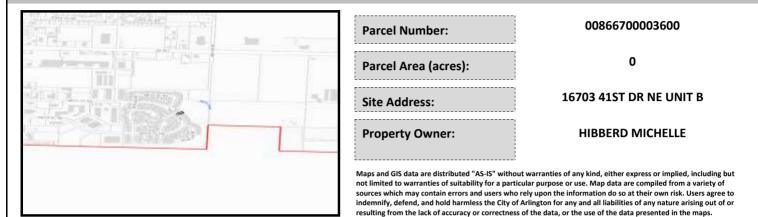

# City of Arlington Preliminary Site Assessment

## SITE INFORMATION



#### Figure 1. Location Map.

### SITE CHARACTERISTICS

| Percent Saturated/Wetland Soils Onsite |           |       |                                 | Low:    |        |
|----------------------------------------|-----------|-------|---------------------------------|---------|--------|
|                                        |           |       | USGS Aquifer                    | Medium: |        |
| Slopes Onsite                          | 0 to 8%   | 98.0% | Sensitivity                     | High:   | 100.0% |
|                                        | 8 to 12%  | 2.0%  | Drinking Water Well             | Onsite? | No     |
|                                        | 12 to 15% |       |                                 |         |        |
|                                        | 15