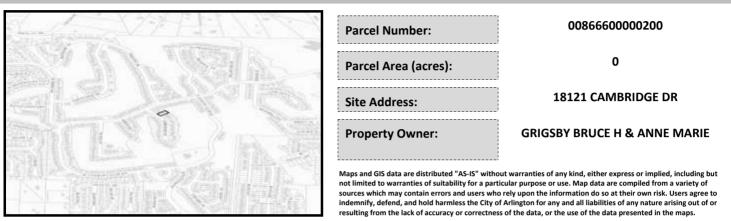

# City of Arlington Preliminary Site Assessment

### SITE INFORMATION



Figure 1. Location Map.

#### SITE CHARACTERISTICS

| Percent Saturated/Wetland Soils Onsite |           |               |                                                                | Low:    | 100.0% |
|----------------------------------------|-----------|---------------|----------------------------------------------------------------|---------|--------|
|                                        |           |               | USGS Aquifer                                                   | Medium: |        |
|                                        | 0 to 8%   | 65.3%         | Sensitivity                                                    | High:   |        |
| Slopes Onsite                          | 8 to 12%  | 11.8%         | Drinking Water Well Onsite?<br>Soil Contamination Area