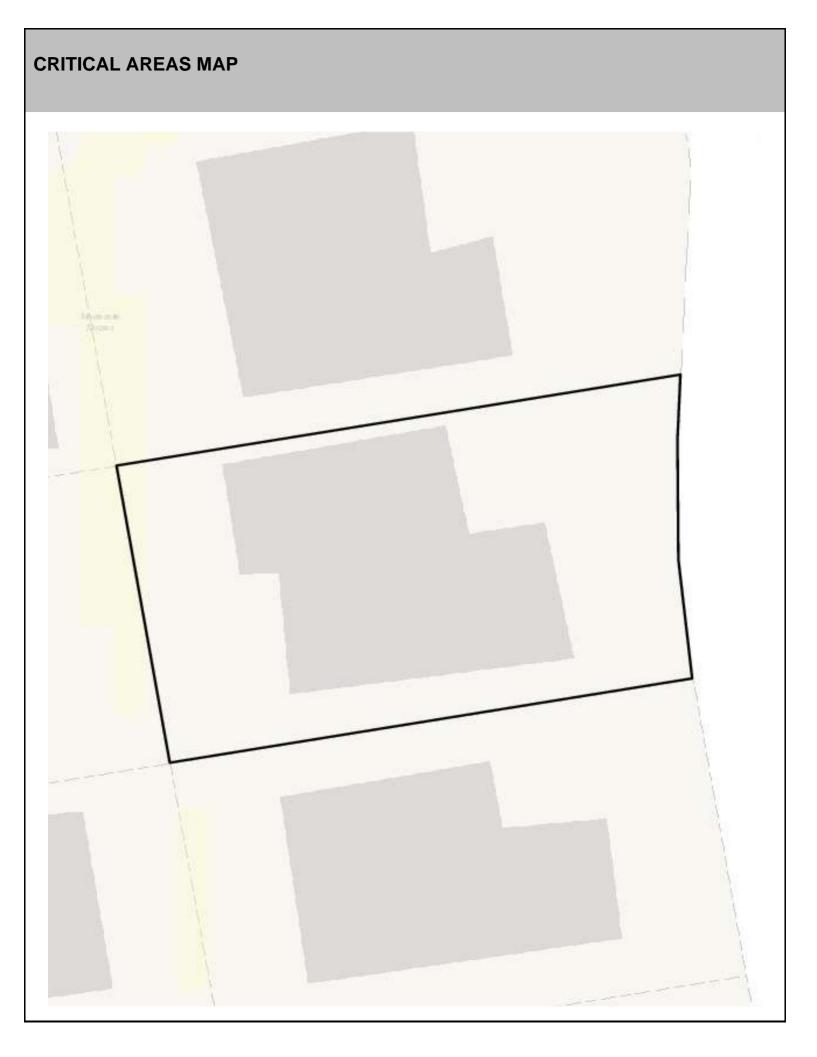

## SITE INFORMATION

| Figure   | 1. | Location  | Man.   |
|----------|----|-----------|--------|
| I Igui C |    | LUCALIUII | iviap. |

| Parcel Number:       | 00865900004400    |
|----------------------|-------------------|
| Parcel Area (acres): | 0                 |
| Site Address:        | 18614 BALMORAL DR |

Maps and GIS data are distributed "AS-IS" without warranties of any kind, either express or implied, including but

**MARTINSON ROBERT & BRITNEY** 

not limited to warranties of suitability for a particular purpose or use. Map data are compiled from a variety of sources which may contain errors and users who rely upon the information do so at their own risk. Users agree to indemnify, defend, and hold harmless the City of Arlington for any and all liabilities of any nature arising out of or resulting from the lack of accuracy or correctness of the data, or the use of the data presented in the maps.