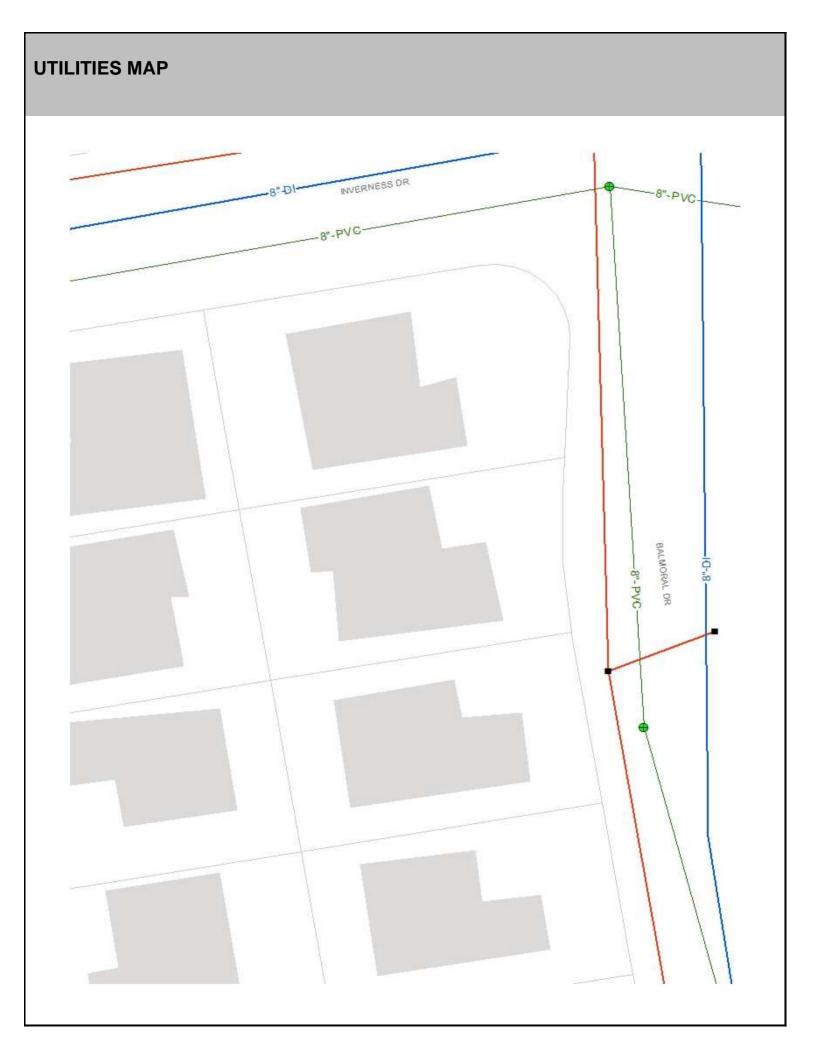

## SITE INFORMATION

| Figure   | 1. | Location  | Man.   |
|----------|----|-----------|--------|
| I Igui C |    | LUCALIUII | iviap. |

| Parcel Number:       | 00865900004400    |
|----------------------|-------------------|
| Parcel Area (acres): | 0                 |
| Site Address:        | 18614 BALMORAL DR |

Maps and GIS data are distributed "AS-IS" without warranties of any kind, either express or implied, including but

**MARTINSON ROBERT & BRITNEY** 

not limited to warranties of suitability for a particular purpose or use. Map data are compiled from a variety of sources which may contain errors and users who rely upon the information do so at their own risk. Users agree to indemnify, defend, and hold harmless the City of Arlington for any and all liabilities of any nature arising out of or resulting from the lack of accuracy or correctness of the data, or the use of the data presented in the maps.