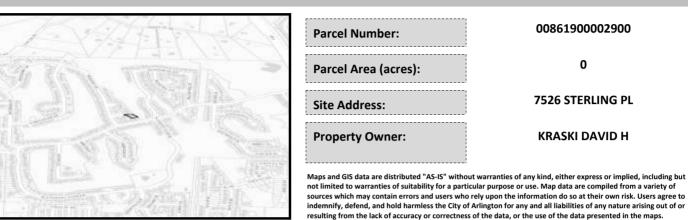

# City of Arlington Preliminary Site Assessment

## SITE INFORMATION



#### Figure 1. Location Map.

### SITE CHARACTERISTICS

| Percent Saturated/Wetland Soils Onsite |           |                       |                                                                | Low:    | 100.0% |
|----------------------------------------|-----------|-----------------------|----------------------------------------------------------------|---------|--------|
|                                        |           |                       | USGS Aquifer                                                   | Medium: |        |
|                                        | 0 to 8%   | 69.4%                 | Sensitivity                                                    | High:   |        |
| Slopes Onsite                          | 8 to 12%  | 24.2%<br>6.2%<br>0.2% | Drinking Wa