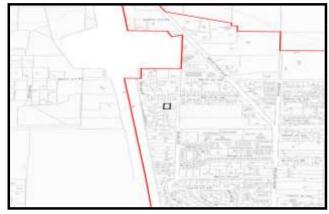

## SITE INFORMATION

Figure 1. Location Map.

Parcel Number: 00855100001600

Parcel Area (acres): 0

Site Address: 3015 185TH PL NE

Property Owner: SACKMAN ROBERT J

Maps and GIS data are distributed "AS-IS" without warranties of any kind, either express or implied, including but not limited to warranties of suitability for a particular purpose or use. Map data are compiled from a variety of sources which may contain errors and users who rely upon the information do so at their own risk. Users agree to indemnify, defend, and hold harmless the City of Arlington for any and all liabilities of any nature arising out of or resulting from the lack of accuracy or correctness of the data, or the use of the data presented in the maps.