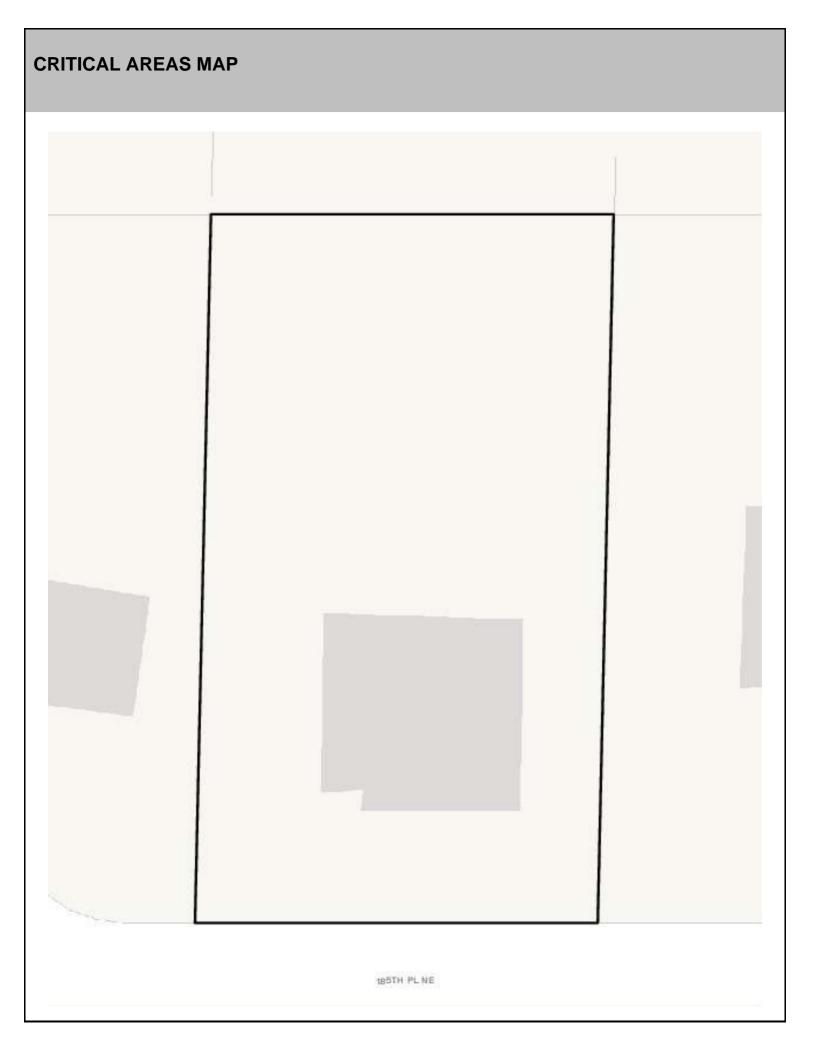

## SITE INFORMATION

Figure 1. Location Map.

Parcel Number: 00855100001600

Parcel Area (acres): 0

Site Address: 3015 185TH PL NE

Property Owner: SACKMAN ROBERT J

Maps and GIS data are distributed "AS-IS" without warranties of any kind, either express or implied, including but not limited to warranties of suitability for a particular purpose or use. Map data are compiled from a variety of sources which may contain errors and users who rely upon the information do so at their own risk. Users agree to indemnify, defend, and hold harmless the City of Arlington for any and all liabilities of any nature arising out of or resulting from the lack of accuracy or correctness of the data, or the use of the data presented in the maps.