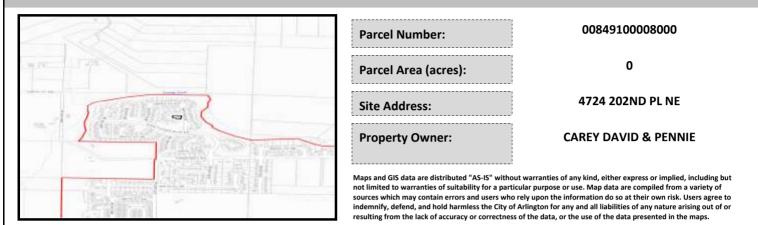

# City of Arlington Preliminary Site Assessment

## SITE INFORMATION



#### Figure 1. Location Map.

## SITE CHARACTERISTICS

| Percent Saturated | d/Wetland Soils Onsite |       |                                 | Low:    |        |
|-------------------|------------------------|-------|---------------------------------|---------|--------|
|                   |                        |       | USGS Aquifer                    | Medium: |        |
| Slopes Onsite     | 0 to 8%                | 95.1% | Sensitivity                     | High:   | 100.0% |
|                   | 8 to 12%               | 4.9%  | Drinking Water Wel              | Onsite? | No     |
|                   | 12 to 15%              |       |                                 |         |        |
|                   | 15 to 20%              |       | Soil Contamination Area Onsite? |