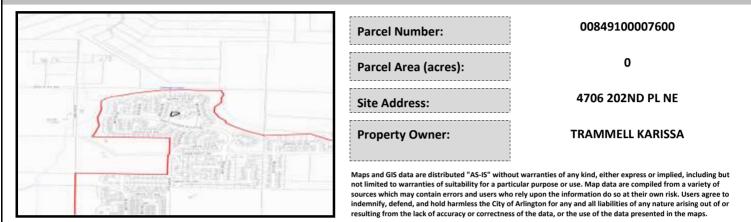

## City of Arlington Preliminary Site Assessment

## SITE INFORMATION



Figure 1. Location Map.

## SITE CHARACTERISTICS

| Percent Saturated/Wetland Soils Onsite |           |        |                             | Low:    |        |
|----------------------------------------|-----------|--------|-----------------------------|---------|--------|
|                                        |           |        | USGS Aquifer                | Medium: |        |
| Slopes Onsite                          | 0 to 8%   | 100.0% | Sensitivity                 | High:   | 100.0% |
|                                        | 8 to 12%  |        | Drinking Water Well Onsite? |         | No     |
|                                        | 12 to 15% |        |                             |         |        |
|                                        | 15 to 20% | -      | Soil C