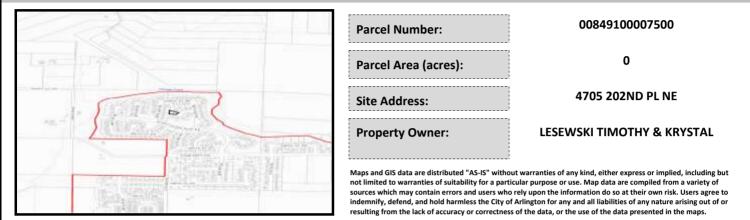

## City of Arlington Preliminary Site Assessment

## SITE INFORMATION



Figure 1. Location Map.

## SITE CHARACTERISTICS

| Percent Saturated | /Wetland Soils Onsite |       |                                 | Low:                        |        |
|-------------------|-----------------------|-------|---------------------------------|-----------------------------|--------|
|                   |                       |       | USGS Aquifer                    | Medium:                     |        |
|                   | 0 to 8%               | 93.5% | Sensitivity                     | High:                       | 100.0% |
| Slopes Onsite     | 8 to 12%              | 5.6%  | Drinking Water Wel              | Drinking Water Well Onsite? |        |
|                   | 12 to 15%             | 0.9%  |                                 |