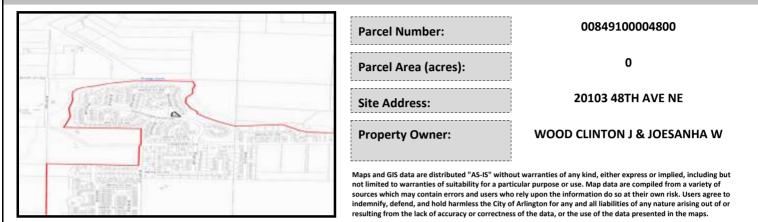

# City of Arlington Preliminary Site Assessment

## SITE INFORMATION



#### Figure 1. Location Map.

### SITE CHARACTERISTICS

| Percent Saturated/Wetland Soils Onsite |           |       |                                 | Low:      |        |
|----------------------------------------|-----------|-------|---------------------------------|-----------|--------|
|                                        |           |       | USGS Aquifer                    | Medium:   |        |
|                                        | 0 to 8%   | 93.6% | Sensitivity                     | High:     | 100.0% |
| Slopes Onsite                          | 8 to 12%  | 6.4%  | Drinking Water Wel              | l Onsite? | No     |
|                                        | 12 to 15% |       | Soil Contamination Area Onsite? |           |        |
|