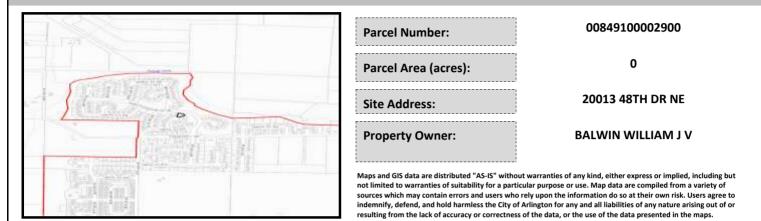

## City of Arlington Preliminary Site Assessment

## SITE INFORMATION



Figure 1. Location Map.

## SITE CHARACTERISTICS

| Percent Saturated/Wetland Soils Onsite |           |       |                                 | Low:    |        |
|----------------------------------------|-----------|-------|---------------------------------|---------|--------|
|                                        |           |       | USGS Aquifer                    | Medium: |        |
| Slopes Onsite                          | 0 to 8%   | 95.1% | Sensitivity                     | High:   | 100.0% |
|                                        | 8 to 12%  | 4.9%  | Drinking Water Well             | Onsite? | No     |
|                                        | 12 to 15% |       | Soil Contamination Area Onsite? |         |        |
|                                        | 15 to 20%