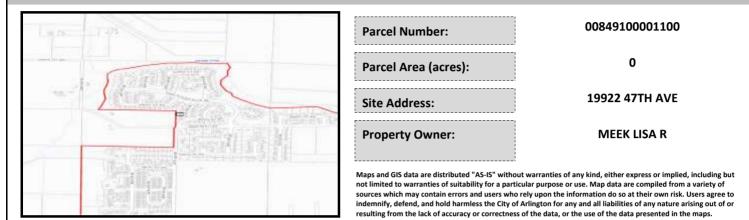

## City of Arlington Preliminary Site Assessment

## SITE INFORMATION



Figure 1. Location Map.

## SITE CHARACTERISTICS

| Percent Saturated/Wetland Soils Onsite |           |        |                                 | Low:    |        |
|----------------------------------------|-----------|--------|---------------------------------|---------|--------|
|                                        |           |        | USGS Aquifer                    | Medium: |        |
| Slopes Onsite                          | 0 to 8%   | 100.0% | Sensitivity                     | High:   | 100.0% |
|                                        | 8 to 12%  |        | Drinking Water Well Onsite?     |         | No     |
|                                        | 12 to 15% |        |                                 |         |        |
|                                        | 15