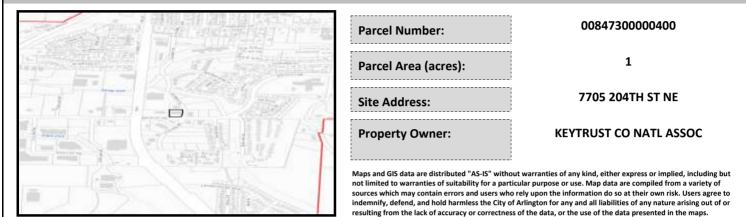

# City of Arlington Preliminary Site Assessment

## SITE INFORMATION



#### Figure 1. Location Map.

### SITE CHARACTERISTICS

| Percent Saturated/Wetland Soils Onsite |           |                              |                                                                | Low:    |        |
|----------------------------------------|-----------|------------------------------|----------------------------------------------------------------|---------|--------|
|                                        |           |                              | USGS Aquifer                                                   | Medium: | 100.0% |
|                                        | 0 to 8%   | 86.4%                        | Sensitivity                                                    | High:   |        |
| Slopes Onsite                          | 8 to 12%  | 6.0%<br