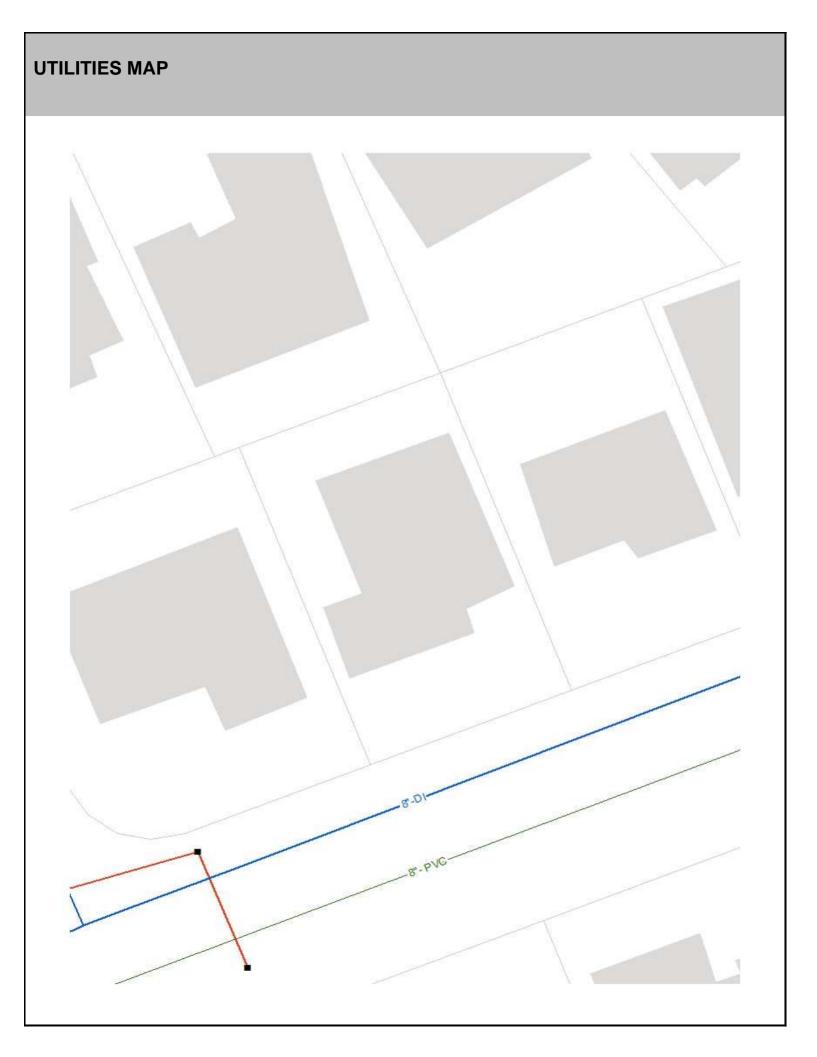

Detention and Treatment | On a site by site basis |
|--------------------------------------|-------------------------|----------------------|-------------------------|-------------------------------------|-------------------------|
| Infiltrating<br>Bioretention Planter | On a site by site basis | Ponds and Wetlands   | On a site by site basis | Aboveground Sand Filtration         | On a site by site basis |
| Non-Infiltrating<br>Bioretention     | On a site by site basis | Basic Filter Strips  | On a site by site basis | Infiltration BMPs                   | On a site by site basis |
|                                      |                         | Biofiltration Swales | On a site by site basis | Dispersion BMPs                     | On a site by site basis |

# **CRITICAL AREAS MAP**