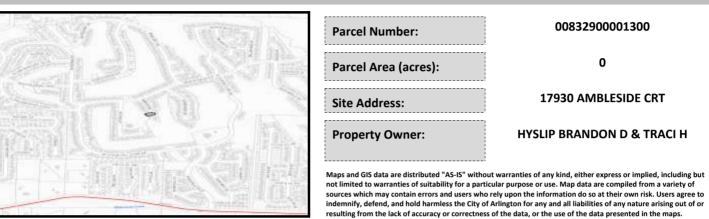

# City of Arlington Preliminary Site Assessment

## SITE INFORMATION



#### Figure 1. Location Map.

### SITE CHARACTERISTICS

| Percent Saturated/Wetland Soils Onsite |           |                |                                                                | Low:    | 100.0% |
|----------------------------------------|-----------|----------------|----------------------------------------------------------------|---------|--------|
|                                        |           |                | USGS Aquifer                                                   | Medium: |        |
|                                        | 0 to 8%   | 35.9%          | Sensitivity                                                    | High:   |        |
| Slopes Onsite                          | 8 to 12%  | 7.8%           | Drinking Water Well Onsite?<br>Soil Contaminat