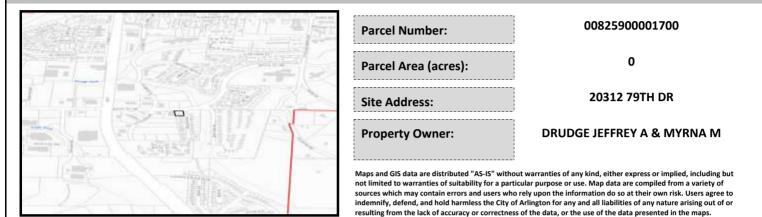

## City of Arlington Preliminary Site Assessment

## SITE INFORMATION



Figure 1. Location Map.

## SITE CHARACTERISTICS

| Percent Saturated/Wetland Soils Onsite |           |                      |                                 | Low:    |        |
|----------------------------------------|-----------|----------------------|---------------------------------|---------|--------|
|                                        |           |                      | USGS Aquifer<br>Sensitivity     | Medium: | 100.0% |
|                                        | 0 to 8%   | 57.4%                |                                 | High:   |        |
| Slopes Onsite                          | 8 to 12%  | 25.6%                | Drinking Water Wel              | Onsite? | No     |
|                                        | 12 to 15% | 8.7%<br>6.9%<br>1.3% |