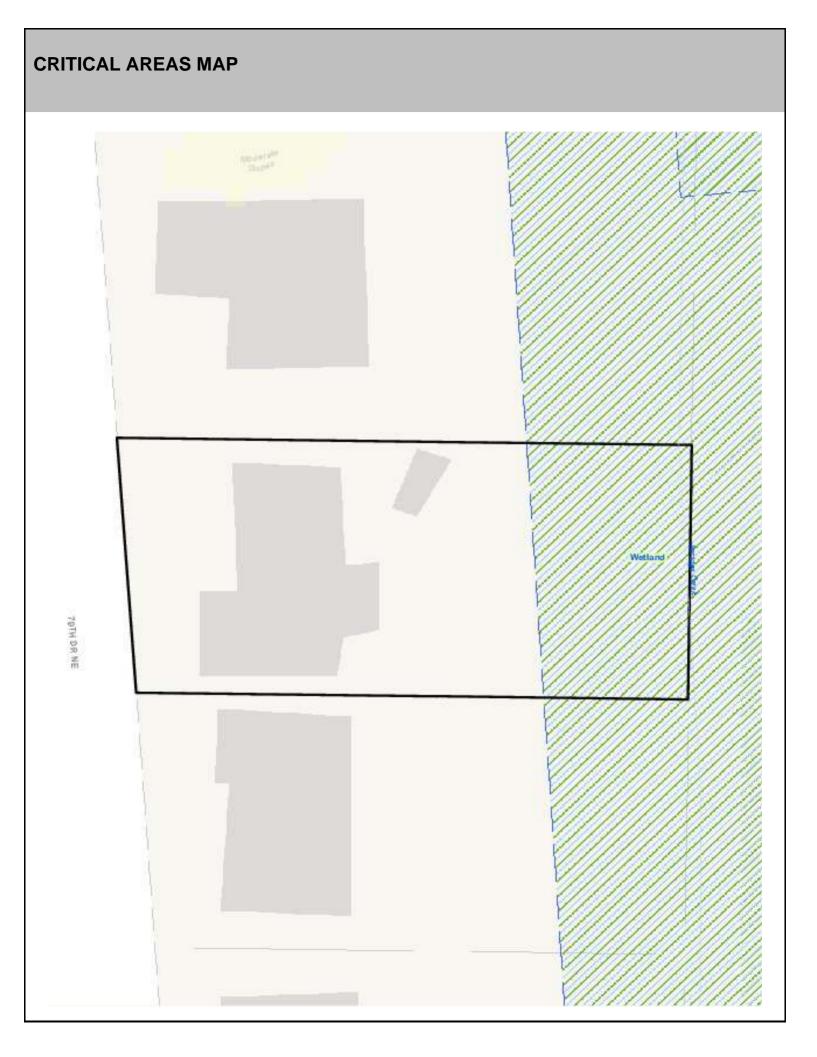

### SITE CHARACTERISTICS

| Percent Saturated/Wetland Soils Onsite |           |       |                                 | Low:      |        |
|----------------------------------------|-----------|-------|---------------------------------|-----------|--------|
|                                        |           |       | USGS Aquifer                    | Medium:   | 100.0% |
|                                        | 0 to 8%   | 80.9% | Sensitivity                     | High:     | i      |
| Slopes Onsite                          | 8 to 12%  | 18.9% | Drinking Water Wel              | l Onsite? | No     |
|                                        | 12 to 15% | 0.2%  |                                 |           |        |
|                                        | 15 to 20% |       | Soil Contamination Area Onsite? |           | No     |
|                                        | 20 to 33% |       | UST Onsite?                     |           | No     |
|                                        | > 33%     |       | Septic System Onsite?           |           | No     |