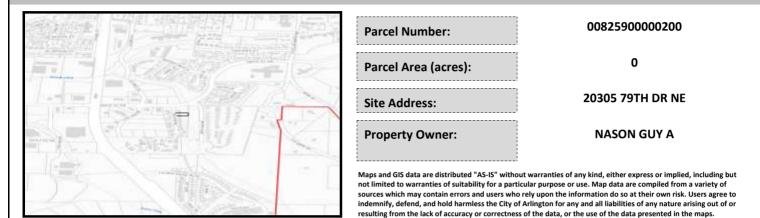

# City of Arlington Preliminary Site Assessment

## SITE INFORMATION



#### Figure 1. Location Map.

### SITE CHARACTERISTICS

| Percent Saturated/Wetland Soils Onsite |           |       |                                 | Low:      |        |
|----------------------------------------|-----------|-------|---------------------------------|-----------|--------|
|                                        |           |       | USGS Aquifer                    | Medium:   | 100.0% |
|                                        | 0 to 8%   | 80.9% | Sensitivity                     | High:     | i      |
| Slopes Onsite                          | 8 to 12%  | 18.9% | Drinking Water Wel              | l Onsite? | No     |
|                                        | 12 to 15% | 0.2%  |                                 |           |        |
|