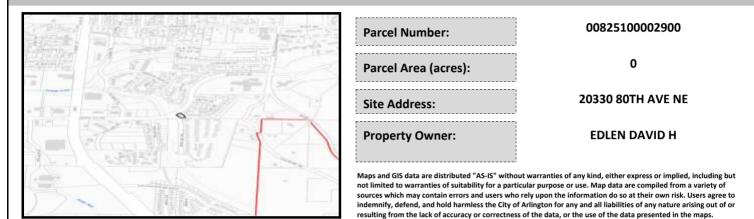

# City of Arlington Preliminary Site Assessment

## SITE INFORMATION



#### Figure 1. Location Map.

### SITE CHARACTERISTICS

| Percent Saturated | d/Wetland Soils Onsite |       |                                   | Low:      |        |
|-------------------|------------------------|-------|-----------------------------------|-----------|--------|
|                   |                        |       | USGS Aquifer                      | Medium:   | 100.0% |
| Slopes Onsite     | 0 to 8%                | 93.4% | Sensitivity<br>Drinking Water Wel | High:     |        |
|                   | 8 to 12%               | 6.6%  |                                   | l Onsite? | No     |
|                   | 12 to 15%              |       |                                   |           |        |
|                   | 15 to 20%              |       | Soil Contaminat