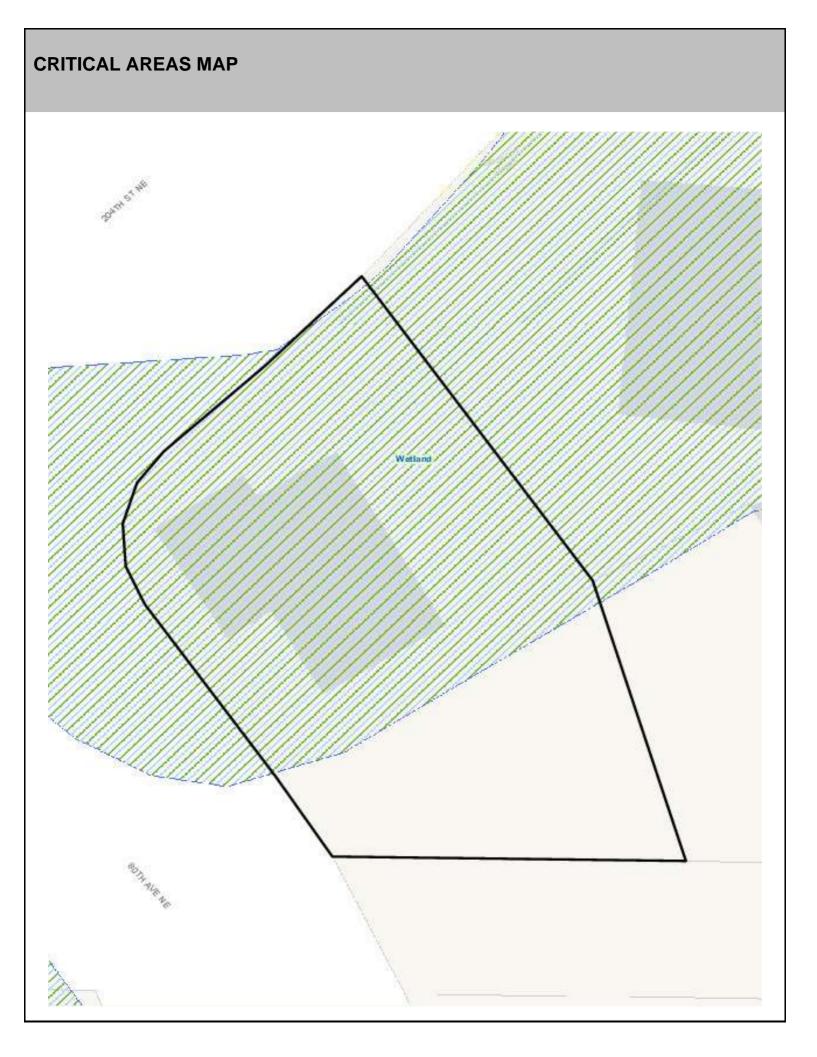

### SITE CHARACTERISTICS

| Percent Saturated | d/Wetland Soils Onsite |       |                                   | Low:      |        |
|-------------------|------------------------|-------|-----------------------------------|-----------|--------|
|                   |                        |       | USGS Aquifer                      | Medium:   | 100.0% |
| Slopes Onsite     | 0 to 8%                | 93.4% | Sensitivity<br>Drinking Water Wel | High:     |        |
|                   | 8 to 12%               | 6.6%  |                                   | l Onsite? | No     |
|                   | 12 to 15%              |       |                                   |           |        |
|                   | 15 to 20%              |       | Soil Contamination Area Onsite?   |           | No     |
|                   | 20 to 33%              |       | UST Onsite?                       |           | No     |
|                   | > 33%                  |       | Septic System Onsite?             |           | No     |