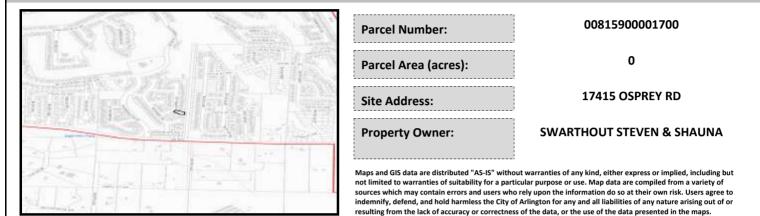

# City of Arlington Preliminary Site Assessment

### SITE INFORMATION



Figure 1. Location Map.

#### SITE CHARACTERISTICS

| Percent Saturated/Wetland Soils Onsite |           |                               |                                                                | Low:    | 100.0% |
|----------------------------------------|-----------|-------------------------------|----------------------------------------------------------------|---------|--------|
|                                        |           |                               | USGS Aquifer                                                   | Medium: |        |
|                                        | 0 to 8%   | 83.1%<br>7.9%<br>6.7%<br>2.4% | Sensitivity                                                    | High:   |        |
| Slopes Onsite                          | 8 to 12%  |