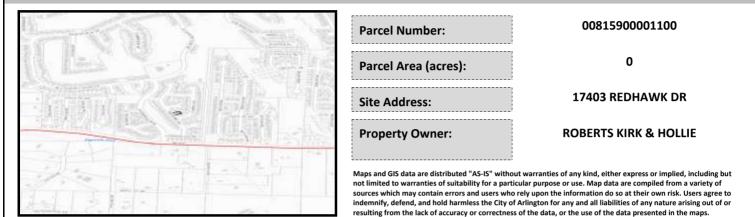

# City of Arlington Preliminary Site Assessment

### SITE INFORMATION



#### Figure 1. Location Map.

#### SITE CHARACTERISTICS

| Percent Saturated/Wetland Soils Onsite |           |                                |                                                                | Low:    | 100.0% |
|----------------------------------------|-----------|--------------------------------|----------------------------------------------------------------|---------|--------|
|                                        |           |                                | USGS Aquifer                                                   | Medium: |        |
|                                        | 0 to 8%   | 44.7%                          | Sensitivity                                                    | High:   |        |
| Slopes Onsite                          | 8 to 12%