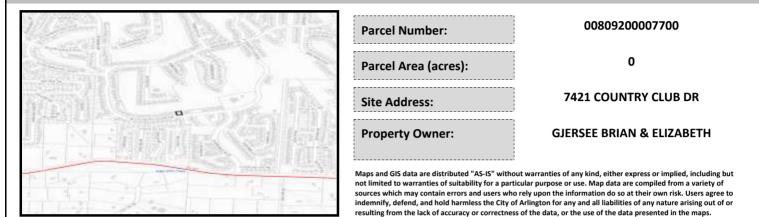

# City of Arlington Preliminary Site Assessment

# SITE INFORMATION



#### Figure 1. Location Map.

### SITE CHARACTERISTICS

| Percent Saturated | d/Wetland Soils Onsite |       |                                   | Low:                  | 100.0% |
|-------------------|------------------------|-------|-----------------------------------|-----------------------|--------|
|                   |                        |       | USGS Aquifer                      | Medium:               |        |
| Slopes Onsite     | 0 to 8%                | 98.1% | Sensitivity<br>Drinking Water Wel | High:                 |        |
|                   | 8 to 12%               | 1.9%  |                                   | l Onsite?             | No     |
|                   | 12 to 15%              |       |                                   |                       |