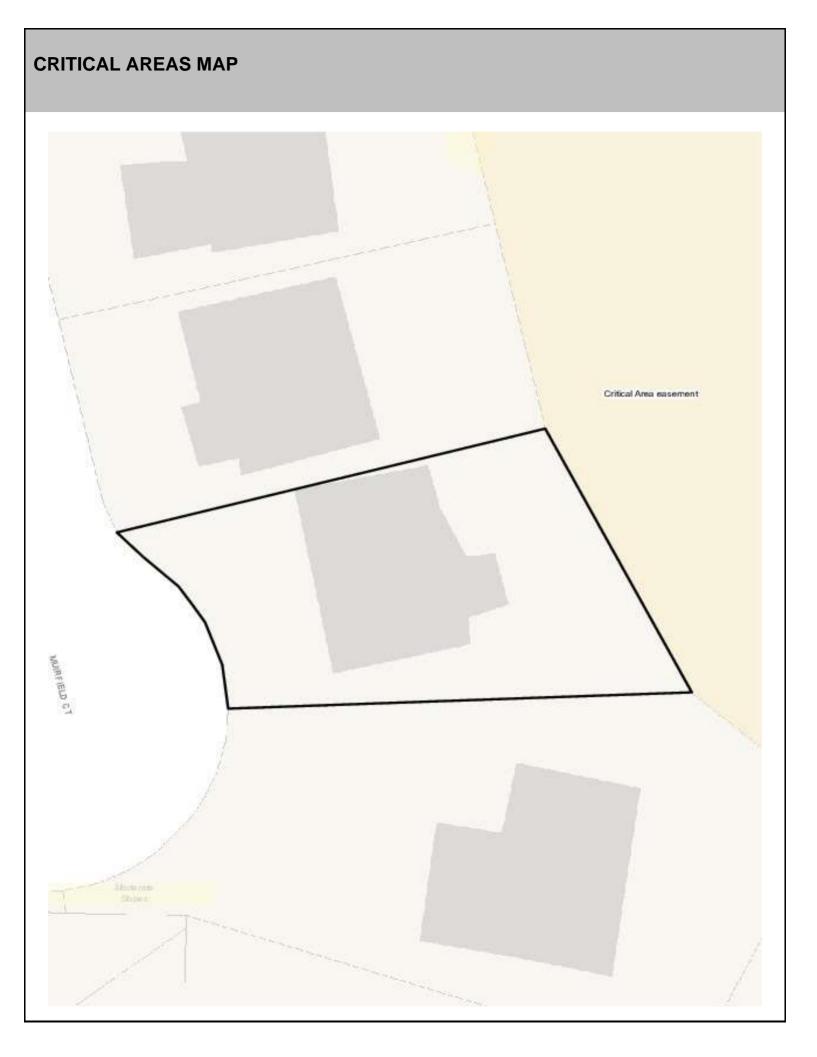

### SITE CHARACTERISTICS

| Percent Saturated/Wetland Soils Onsite |           |       |                                 | Low:      | 100.0% |
|----------------------------------------|-----------|-------|---------------------------------|-----------|--------|
|                                        |           |       | USGS Aquifer                    | Medium:   |        |
|                                        | 0 to 8%   | 84.7% | Sensitivity                     | High:     |        |
| Slopes Onsite                          | 8 to 12%  | 14.0% | Drinking Water Wel              | l Onsite? | No     |
|                                        | 12 to 15% | 1.3%  |                                 |           |        |
|                                        | 15 to 20% |       | Soil Contamination Area Onsite? |           | No     |
|                                        | 20 to 33% |       | UST Onsite?                     |           | No     |
|                                        | > 33%     |       | Septic System Onsite?           |           | No     |

Note: Not all criteria used in the preliminary BMP site assessments are summarized in this report. For a full list of criteria analyzed for each BMP please see the BMP Preliminary Site Assessment criteria tables.