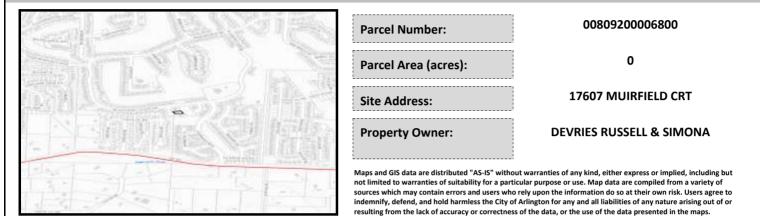

# City of Arlington Preliminary Site Assessment

## SITE INFORMATION



#### Figure 1. Location Map.

### SITE CHARACTERISTICS

| Percent Saturated/Wetland Soils Onsite |           |       |                                 | Low:      | 100.0% |
|----------------------------------------|-----------|-------|---------------------------------|-----------|--------|
|                                        |           |       | USGS Aquifer                    | Medium:   |        |
|                                        | 0 to 8%   | 84.7% | Sensitivity                     | High:     |        |
| Slopes Onsite                          | 8 to 12%  | 14.0% | Drinking Water Wel              | l Onsite? | No     |
|                                        | 12 to 15% | 1.3%  |                                 |           |        |
|