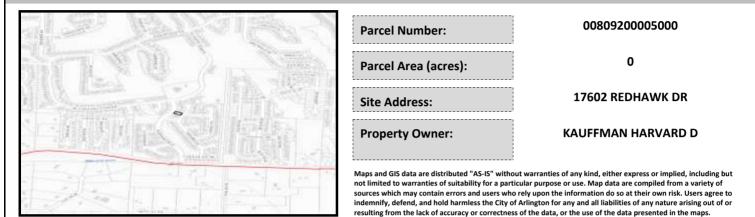

# City of Arlington Preliminary Site Assessment

## SITE INFORMATION



#### Figure 1. Location Map.

### SITE CHARACTERISTICS

| Percent Saturated/Wetland Soils Onsite |           |                                  |                                                                | Low:    | 100.0% |
|----------------------------------------|-----------|----------------------------------|----------------------------------------------------------------|---------|--------|
|                                        |           |                                  | USGS Aquifer                                                   | Medium: |        |
| Slopes Onsite                          | 0 to 8%   | 36.5%                            | Sensitivity                                                    | High:   |        |
|                                        | 8 t