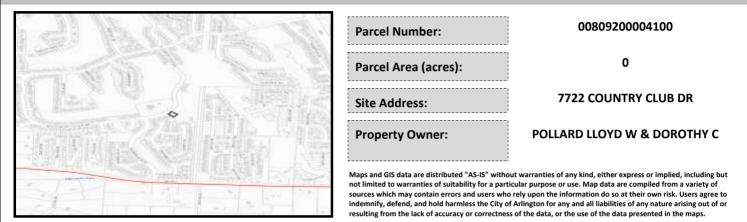

## City of Arlington Preliminary Site Assessment

## SITE INFORMATION



Figure 1. Location Map.

## SITE CHARACTERISTICS

| Percent Saturated | /Wetland Soils Onsite |                                |                                                                | Low:    | 100.0% |
|-------------------|-----------------------|--------------------------------|----------------------------------------------------------------|---------|--------|
|                   | -                     |                                | USGS Aquifer                                                   | Medium: |        |
|                   | 0 to 8%               | 49.1%                          | Sensitivity                                                    | High:   |        |
| Slopes Onsite     | 8 to 12%              | 23.2%<br>8.5%<br>10.3%<br>9.0% | Drinking Water We