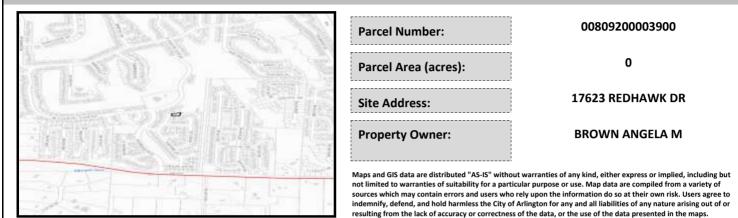

# City of Arlington Preliminary Site Assessment

## SITE INFORMATION



#### Figure 1. Location Map.

### SITE CHARACTERISTICS

| Percent Saturated/Wetland Soils Onsite |           |                      |                                                                | Low:    | 100.0% |
|----------------------------------------|-----------|----------------------|----------------------------------------------------------------|---------|--------|
|                                        |           |                      | USGS Aquifer                                                   | Medium: |        |
|                                        | 0 to 8%   | 80.2%                | Sensitivity                                                    | High:   |        |
| Slopes Onsite                          | 8 to 12%  | 9.2%<br>7.0%<br>3.6% | Drinking Water W