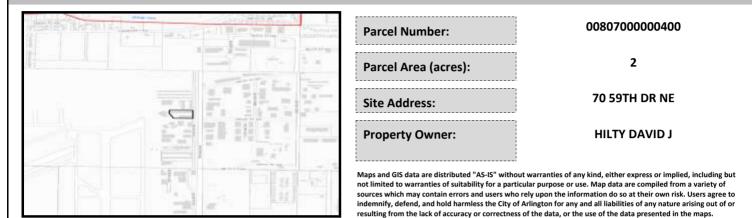

## City of Arlington Preliminary Site Assessment

## SITE INFORMATION



Figure 1. Location Map.

## SITE CHARACTERISTICS

| Percent Saturated/Wetland Soils Onsite |           | -     |                     | Low:      |       |
|----------------------------------------|-----------|-------|---------------------|-----------|-------|
|                                        |           | _     | USGS Aquifer        | Medium:   | 96.7% |
| Slopes Onsite                          | 0 to 8%   | 98.1% | Sensitivity         | High:     | 3.3%  |
|                                        | 8 to 12%  | 1.9%  | Drinking Water Wel  | l Onsite? | No    |
|                                        | 12 to 15% | -     |                     |           |       |
|                                        | 15 to 20% | -     | Soil Contamination  | No        |       |
|