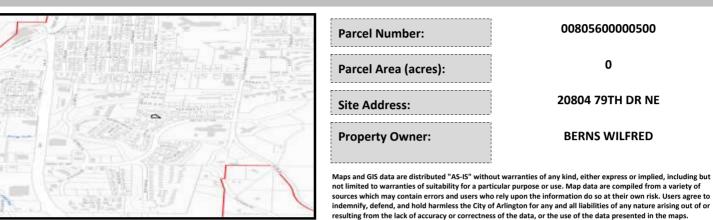

# City of Arlington Preliminary Site Assessment

## SITE INFORMATION



#### Figure 1. Location Map.

### SITE CHARACTERISTICS

| Percent Saturated/Wetland Soils Onsite |           |       |                                   | Low:                  |        |
|----------------------------------------|-----------|-------|-----------------------------------|-----------------------|--------|
|                                        |           |       | USGS Aquifer                      | Medium:               | 100.0% |
| Slopes Onsite                          | 0 to 8%   | 97.2% | Sensitivity<br>Drinking Water Wel | High:                 |        |
|                                        | 8 to 12%  | 2.8%  |                                   | l Onsite?             | No     |
|                                        | 12 to 15% |       |