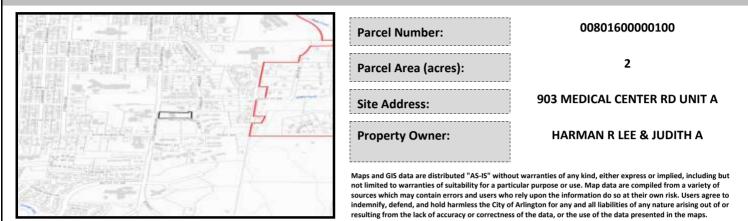

## City of Arlington Preliminary Site Assessment

## SITE INFORMATION



Figure 1. Location Map.

## SITE CHARACTERISTICS

| Percent Saturated/Wetland Soils Onsite |           |       |                                                                | Low:    | 100.0% |
|----------------------------------------|-----------|-------|----------------------------------------------------------------|---------|--------|
|                                        |           |       | USGS Aquifer<br>Sensitivity                                    | Medium: |        |
|                                        | 0 to 8%   | 86.1% |                                                                | High:   |        |
| Slopes Onsite                          | 8 to 12%  | 8.9%  | Drinking Water Well Onsite?<br>Soil Contamination Area Onsite? |         | No     |
|