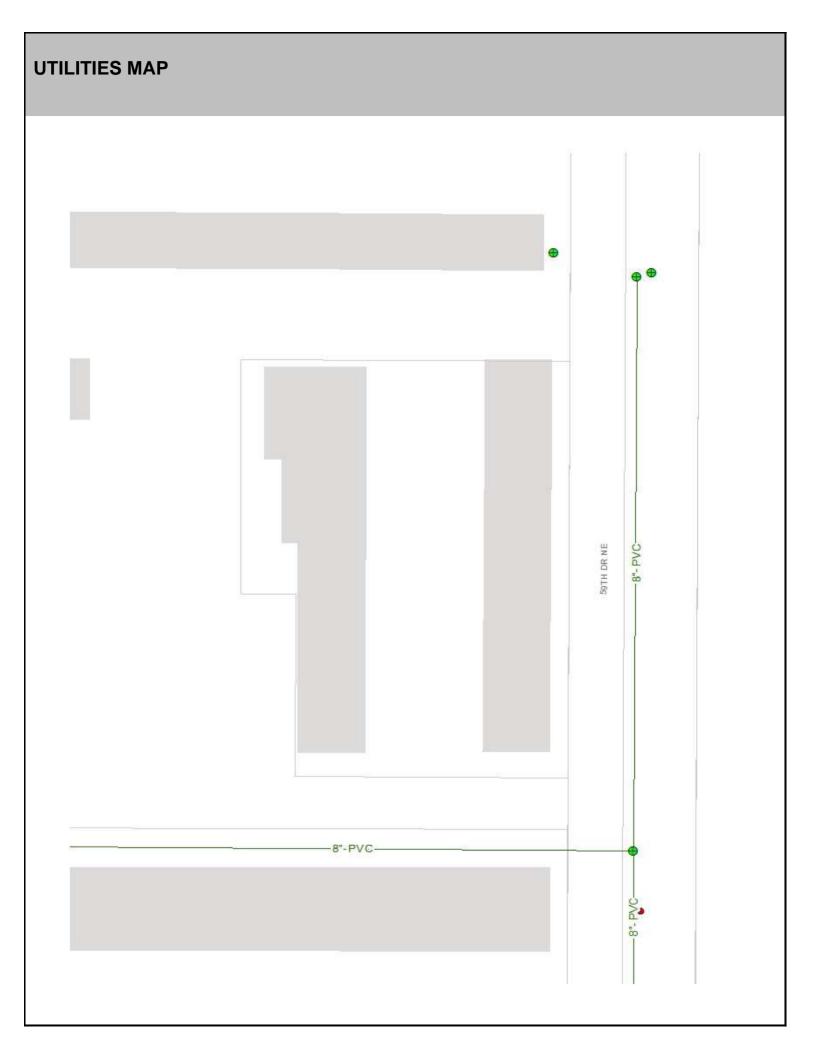

100.0%

**USGS Aquifer** Sensitivity

Low: 100.0% Medium:

High:

**Drinking Water Well Onsite?** No

**Soil Contamination Area Onsite?** Nο

**UST Onsite?** No

**Septic System Onsite?** Yes