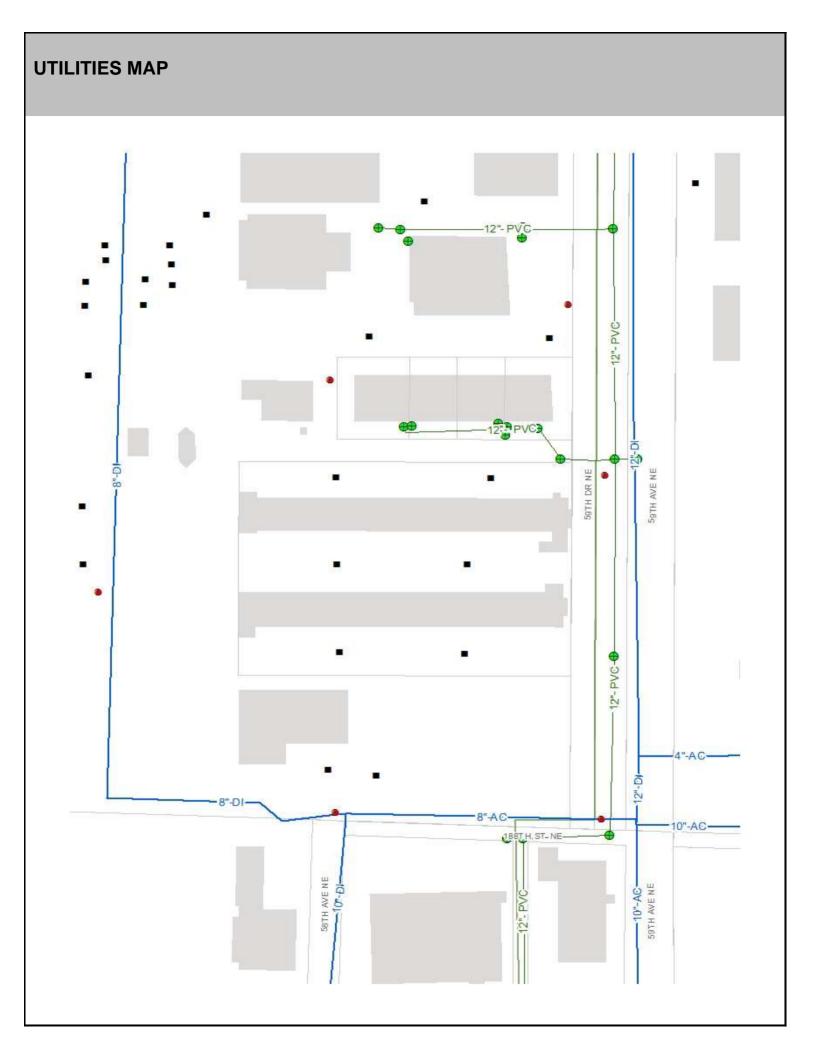

br>site basis | Ponds and Wetlands   | On a site by site basis    | Aboveground Sand<br>Filtration         | On a site by<br>site basis |
| Non-Infiltrating<br>Bioretention        | On a site by<br>site basis | Basic Filter Strips  | On a site by<br>site basis | Infiltration BMPs                      | On a site by site basis    |
|                                         |                            | Biofiltration Swales | On a site by<br>site basis | Dispersion BMPs                        | On a site by<br>site basis |

| CRITICAL AREAS MAP |            |  |  |  |  |  |  |
|--------------------|------------|--|--|--|--|--|--|
|                    |            |  |  |  |  |  |  |
|                    | BOTH DR NE |  |  |  |  |  |  |
|                    |            |  |  |  |  |  |  |