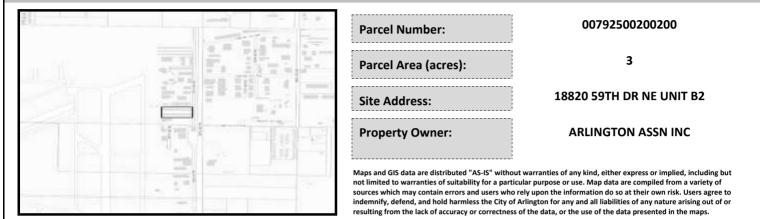

## City of Arlington Preliminary Site Assessment

## SITE INFORMATION



Figure 1. Location Map.

## SITE CHARACTERISTICS

| Percent Saturated/Wetland Soils Onsite |           |        |                                                                | Low:<br>Medium: | 100.0% |
|----------------------------------------|-----------|--------|----------------------------------------------------------------|-----------------|--------|
|                                        |           |        | USGS Aquifer                                                   |                 |        |
|                                        | 0 to 8%   | 100.0% | Sensitivity                                                    | High:           |        |
| Slopes Onsite                          | 8 to 12%  |        | Drinking Water Well Onsite?<br>Soil Contamination Area Onsit