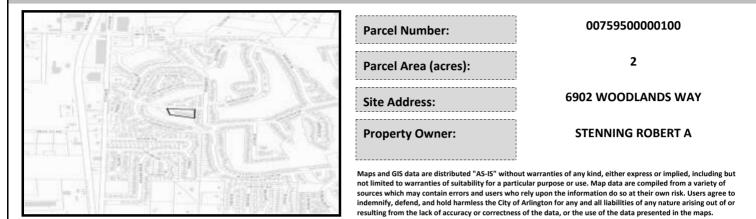

# City of Arlington Preliminary Site Assessment

## SITE INFORMATION



#### Figure 1. Location Map.

### SITE CHARACTERISTICS

| Percent Saturated/Wetland Soils Onsite |           |       |                                 | Low:    | 100.0% |
|----------------------------------------|-----------|-------|---------------------------------|---------|--------|
|                                        | ·         |       | USGS Aquifer                    | Medium: |        |
|                                        | 0 to 8%   | 47.4% | Sensitivity                     | High:   |        |
| Slopes Onsite                          | 8 to 12%  | 24.9% | Drinking Water Wel              | Onsite? | No     |
|                                        | 12 to 15% | 9.5%  | -                               |         |        |
|                                        | 15