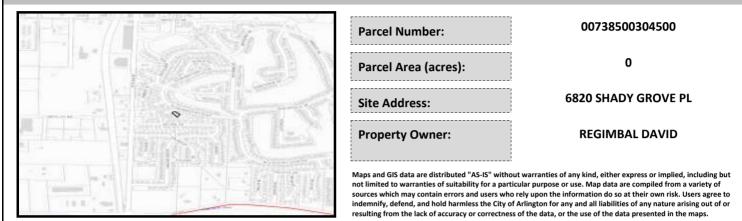

# City of Arlington Preliminary Site Assessment

## SITE INFORMATION



#### Figure 1. Location Map.

### SITE CHARACTERISTICS

| Percent Saturated/Wetland Soils Onsite |           |                        |                                                                | Low:    | 100.0% |
|----------------------------------------|-----------|------------------------|----------------------------------------------------------------|---------|--------|
|                                        |           |                        | USGS Aquifer                                                   | Medium: |        |
| Slopes Onsite                          | 0 to 8%   | 44.3%                  | Sensitivity                                                    | High:   |        |
|                                        | 8 to 12%  | 26.9%                  | Drinki