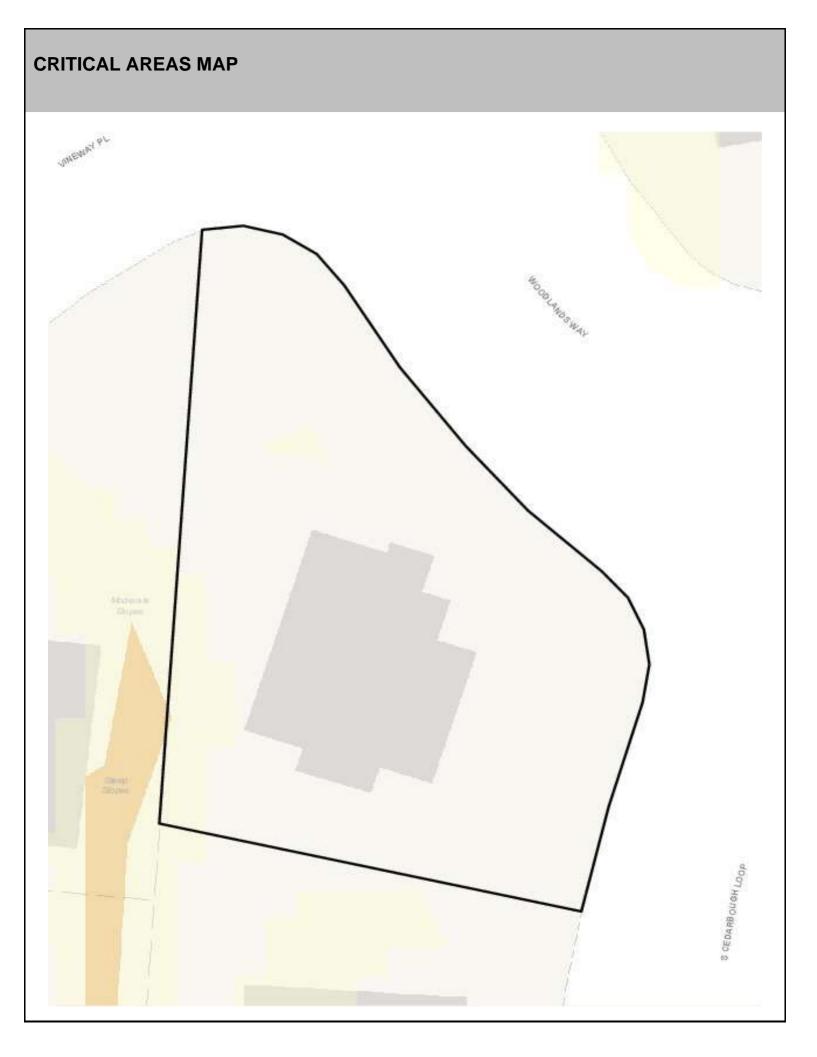

### SITE CHARACTERISTICS

| Percent Saturated/Wetland Soils Onsite |           |       |                                 | Low:    | 100.0% |
|----------------------------------------|-----------|-------|---------------------------------|---------|--------|
|                                        |           |       | USGS Aquifer<br>Sensitivity     | Medium: |        |
|                                        | 0 to 8%   | 47.5% |                                 | High:   |        |
| Slopes Onsite                          | 8 to 12%  | 36.0% | Drinking Water Wel              | Onsite? | No     |
|                                        | 12 to 15% | 10.4% |                                 |         |        |
|                                        | 15 to 20% | 2.9%  | Soil Contamination Area Onsite? |         | No     |
|                                        | 20 to 33% | 3.2%  | UST Onsite?                     |         | No     |
|                                        | > 33%     | 0.0%  | Septic System Onsite?           |         | No     |