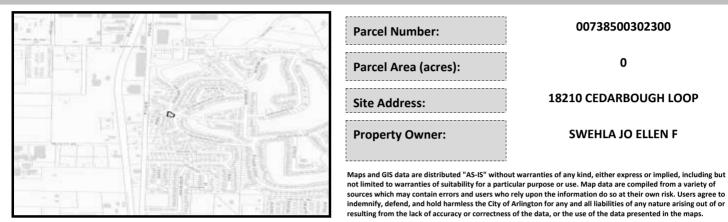

# City of Arlington Preliminary Site Assessment

## SITE INFORMATION



#### Figure 1. Location Map.

### SITE CHARACTERISTICS

| Percent Saturated/Wetland Soils Onsite |           |       |                                 | Low:    | 100.0% |
|----------------------------------------|-----------|-------|---------------------------------|---------|--------|
|                                        |           |       | USGS Aquifer<br>Sensitivity     | Medium: |        |
|                                        | 0 to 8%   | 47.5% |                                 | High:   |        |
| Slopes Onsite                          | 8 to 12%  | 36.0% | Drinking Water Wel              | Onsite? | No     |
|                                        | 12 to 15% | 10.4% |                                 |         |        |
|                                        | 15