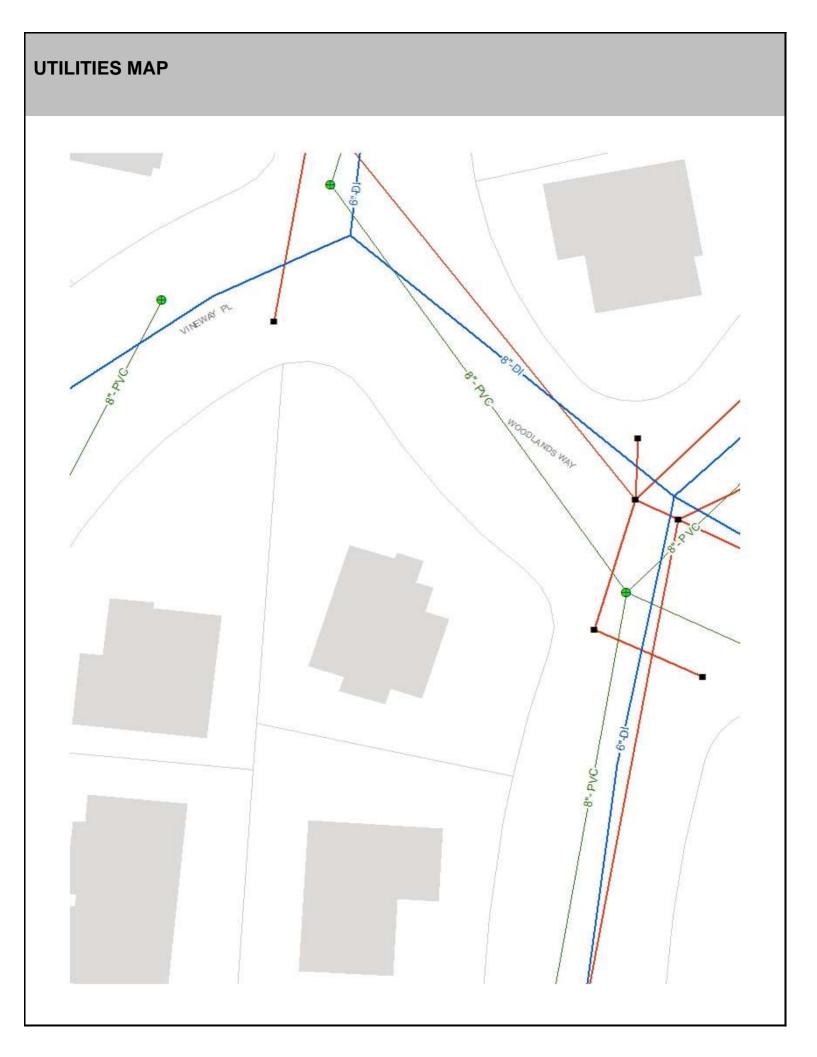

| Permeable Pavement   | 17%                        | Underground Detention<br>and Treatment | On a site by site basis |
|-----------------------------------------|-----|----------------------|----------------------------|----------------------------------------|-------------------------|
| Infiltrating<br>Bioretention Planter    | 53% | Ponds and Wetlands   | On a site by site basis    | Aboveground Sand<br>Filtration         | On a site by site basis |
| Non-Infiltrating<br>Bioretention        | 53% | Basic Filter Strips  | On a site by<br>site basis | Infiltration BMPs                      | On a site by site basis |
|                                         |     | Biofiltration Swales | On a site by<br>site basis | Dispersion BMPs                        | On a site by site basis |