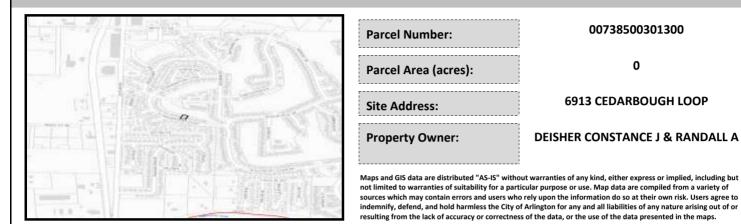

# City of Arlington Preliminary Site Assessment

# SITE INFORMATION



#### Figure 1. Location Map.

### SITE CHARACTERISTICS

| Percent Saturated/Wetland Soils Onsite |           |       |                                                                | Low:    | 100.0% |
|----------------------------------------|-----------|-------|----------------------------------------------------------------|---------|--------|
|                                        | -         |       | USGS Aquifer                                                   | Medium: |        |
|                                        | 0 to 8%   | 70.0% | Sensitivity                                                    | High:   |        |
| Slopes Onsite                          | 8 to 12%  |       | Drinking Water Well Onsite?<br>Soil Contamination Area Onsite? |         | No     |
|