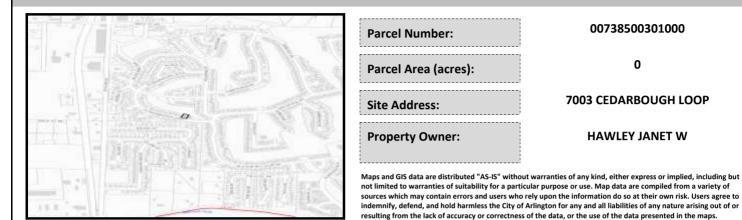

## City of Arlington Preliminary Site Assessment

## SITE INFORMATION



Figure 1. Location Map.

## SITE CHARACTERISTICS

| Percent Saturated/Wetland Soils Onsite |           |                                |                                                                | Low:    | 100.0% |
|----------------------------------------|-----------|--------------------------------|----------------------------------------------------------------|---------|--------|
|                                        |           |                                | USGS Aquifer                                                   | Medium: |        |
| Slopes Onsite                          | 0 to 8%   | 57.2%                          | Sensitivity                                                    | High:   |        |
|                                        | 8 to 12%  | 13.1%