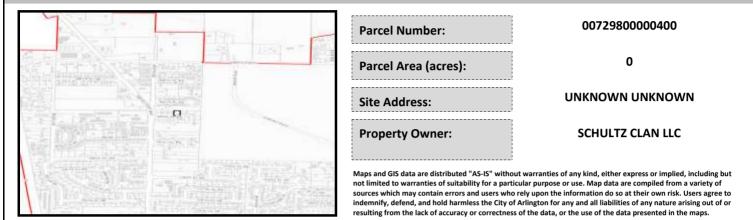

## City of Arlington Preliminary Site Assessment

## SITE INFORMATION



Figure 1. Location Map.

## SITE CHARACTERISTICS

| Percent Saturated/Wetland Soils Onsite |           |        |                             | Low:    |       |
|----------------------------------------|-----------|--------|-----------------------------|---------|-------|
|                                        |           |        | USGS Aquifer                | Medium: | 87.7% |
| Slopes Onsite                          | 0 to 8%   | 100.0% | Sensitivity                 | High:   | 12.3% |
|                                        | 8 to 12%  |        | Drinking Water Well Onsite? |         | No    |
|                                        | 12 to 15% |        |                             |         |       |
|                                        | 15 to 20% |        | Soil Contami