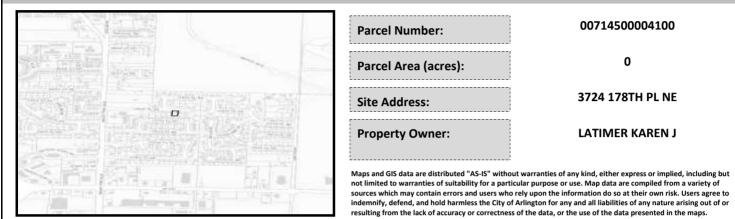

## City of Arlington Preliminary Site Assessment

## SITE INFORMATION



Figure 1. Location Map.

## SITE CHARACTERISTICS

| Percent Saturated/Wetland Soils Onsite |           |       |                     | Low:                        |        |
|----------------------------------------|-----------|-------|---------------------|-----------------------------|--------|
|                                        |           |       | USGS Aquifer        | Medium:                     | 100.0% |
| Slopes Onsite                          | 0 to 8%   | 93.7% | Sensitivity         | High:                       |        |
|                                        | 8 to 12%  | 6.3%  | Drinking Water Wel  | Drinking Water Well Onsite? |        |
|                                        | 12 to 15% |       |                     |                             |        |
|