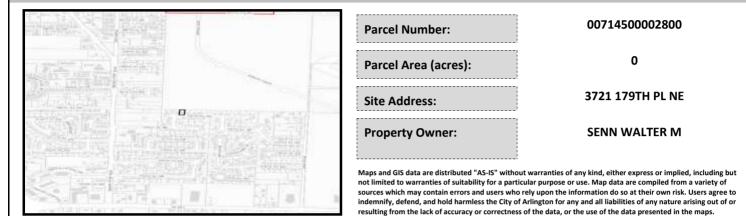

# City of Arlington Preliminary Site Assessment

# SITE INFORMATION



#### Figure 1. Location Map.

### SITE CHARACTERISTICS

| Percent Saturated/Wetland Soils Onsite |           |       |                                   | Low:<br>Medium: | 100.0% |
|----------------------------------------|-----------|-------|-----------------------------------|-----------------|--------|
|                                        |           |       | USGS Aquifer                      |                 |        |
| Slopes Onsite                          | 0 to 8%   | 94.0% | Sensitivity<br>Drinking Water Wel | High:           |        |
|                                        | 8 to 12%  | 6.0%  |                                   | l Onsite?       | No     |
|                                        | 12 to 15% |       |                                   |