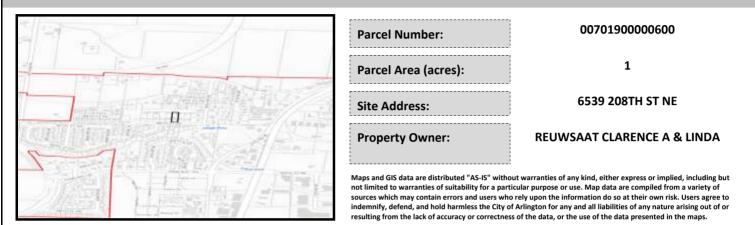

## City of Arlington Preliminary Site Assessment

## SITE INFORMATION



Figure 1. Location Map.

## SITE CHARACTERISTICS

| Percent Saturated/Wetland Soils Onsite |           |        |                                 | Low:    |        |
|----------------------------------------|-----------|--------|---------------------------------|---------|--------|
|                                        |           |        | USGS Aquifer                    | Medium: | 100.0% |
| Slopes Onsite                          | 0 to 8%   | 100.0% | Sensitivity                     | High:   |        |
|                                        | 8 to 12%  |        | Drinking Water Well Onsite?     |         | No     |
|                                        | 12 to 15% |        |                                 |         |        |
|                                        | 15