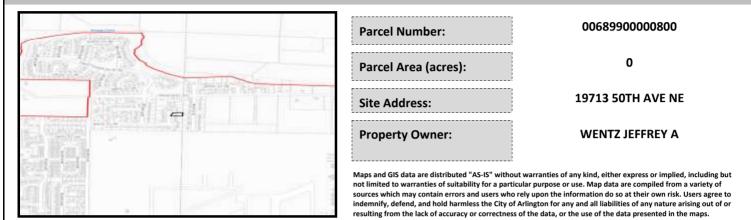

## City of Arlington Preliminary Site Assessment

## SITE INFORMATION



Figure 1. Location Map.

## SITE CHARACTERISTICS

| Percent Saturated/Wetland Soils Onsite |           |       |                                                                | Low:    |        |
|----------------------------------------|-----------|-------|----------------------------------------------------------------|---------|--------|
|                                        |           |       | USGS Aquifer                                                   | Medium: |        |
|                                        | 0 to 8%   | 95.7% | Sensitivity                                                    | High:   | 100.0% |
| Slopes Onsite                          | 8 to 12%  | 3.5%  | Drinking Water Well Onsite?<br>Soil Contamination Area Onsite? |         | No     |
|