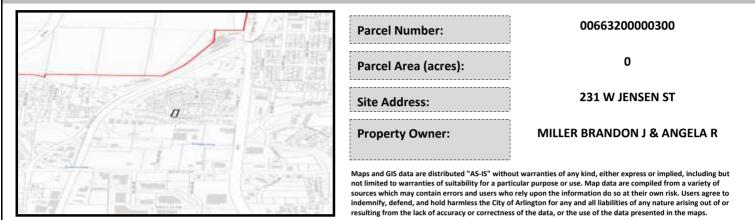

# City of Arlington Preliminary Site Assessment

## SITE INFORMATION



#### Figure 1. Location Map.

### SITE CHARACTERISTICS

| Percent Saturated/Wetland Soils Onsite |           |       |                                 | Low:    |        |
|----------------------------------------|-----------|-------|---------------------------------|---------|--------|
|                                        |           |       | USGS Aquifer                    | Medium: | 100.0% |
|                                        | 0 to 8%   | 88.6% | Sensitivity                     | High:   |        |
| Slopes Onsite                          | 8 to 12%  | 10.3% | Drinking Water Wel              | Onsite? | No     |
|                                        | 12 to 15% | 1.2%  |                                 |         |        |
|                                        | 15