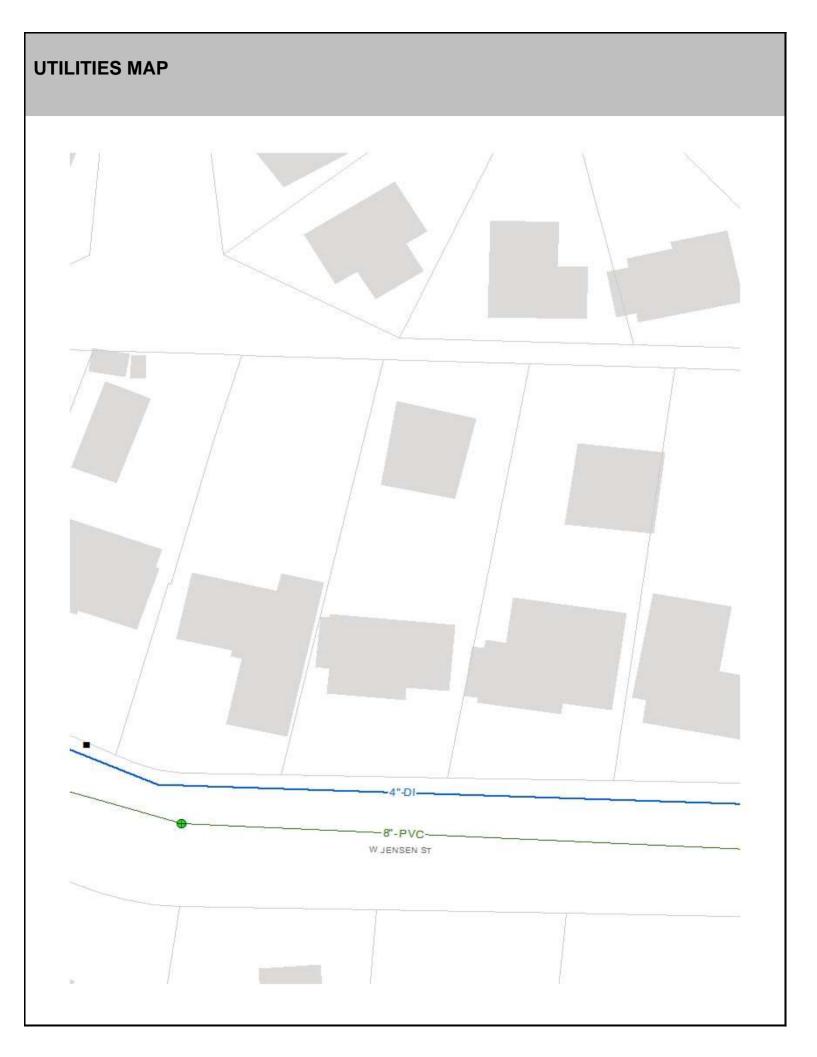

Pavement   | 0%                         | Underground Detention<br>and Treatment | On a site by site basis    |
|-----------------------------------------|----|----------------------|----------------------------|----------------------------------------|----------------------------|
| Infiltrating<br>Bioretention Planter    | 0% | Ponds and Wetlands   | On a site by site basis    | Aboveground Sand<br>Filtration         | On a site by site basis    |
| Non-Infiltrating<br>Bioretention        | 0% | Basic Filter Strips  | On a site by<br>site basis | Infiltration BMPs                      | On a site by<br>site basis |
|                                         |    | Biofiltration Swales | On a site by site basis    | Dispersion BMPs                        | On a site by site basis    |