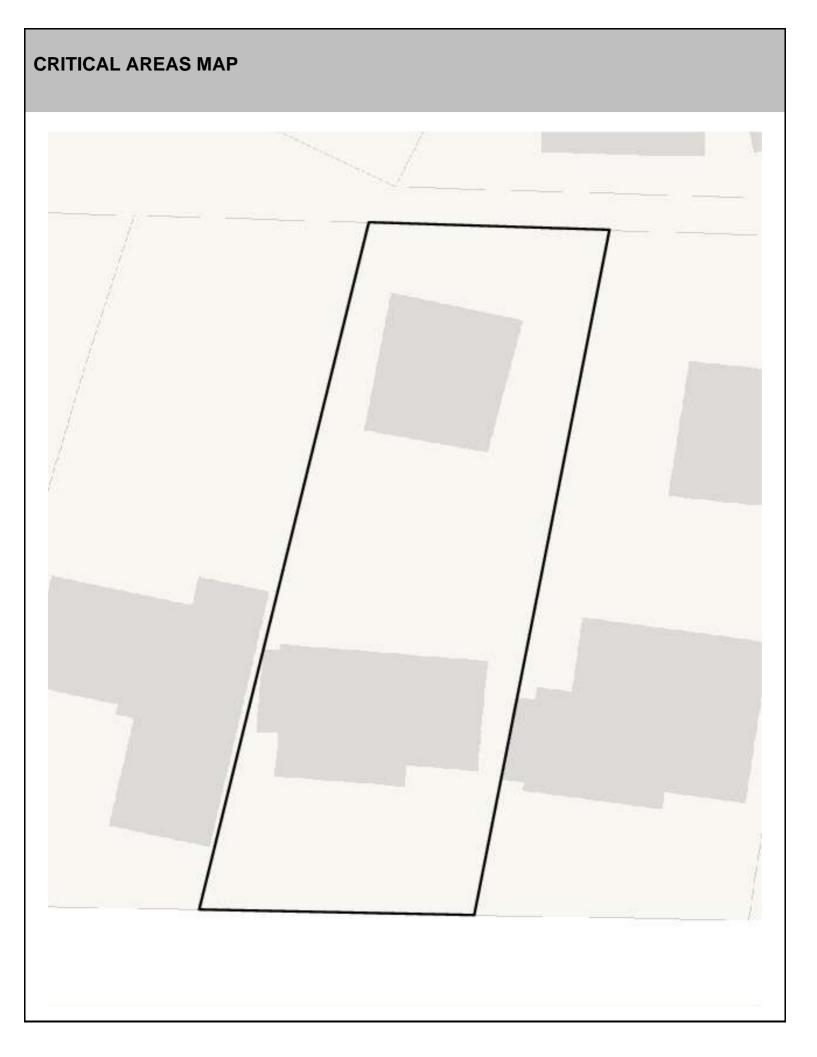

### SITE CHARACTERISTICS

| Percent Saturated/Wetland Soils Onsite |           |       |                                 | Low:    |        |
|----------------------------------------|-----------|-------|---------------------------------|---------|--------|
|                                        |           |       | USGS Aquifer                    | Medium: | 100.0% |
|                                        | 0 to 8%   | 88.6% | Sensitivity                     | High:   |        |
| Slopes Onsite                          | 8 to 12%  | 10.3% | Drinking Water Wel              | Onsite? | No     |
|                                        | 12 to 15% | 1.2%  |                                 |         |        |
|                                        | 15 to 20% |       | Soil Contamination Area Onsite? |         | No     |
|                                        | 20 to 33% |       | UST Onsite?                     |         | No     |
|                                        | > 33%     |       | Septic System Onsite?           |         | No     |