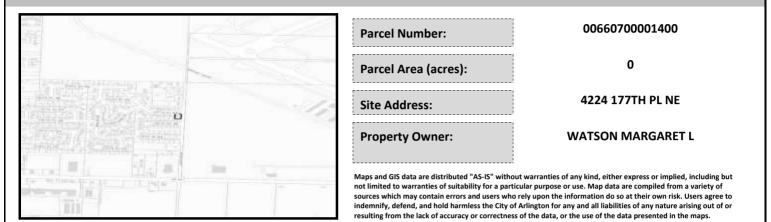

# City of Arlington Preliminary Site Assessment

# SITE INFORMATION



#### Figure 1. Location Map.

### SITE CHARACTERISTICS

| Percent Saturated | d/Wetland Soils Onsite |       |                                 | Low:    |        |
|-------------------|------------------------|-------|---------------------------------|---------|--------|
|                   |                        |       | USGS Aquifer                    | Medium: |        |
| Slopes Onsite     | 0 to 8%                | 99.3% | Sensitivity                     | High:   | 100.0% |
|                   | 8 to 12%               | 0.7%  | Drinking Water Well             | Onsite? | No     |
|                   | 12 to 15%              |       |                                 |         |        |
|                   | 15 to 20%              |       | Soil Contamination Area Onsite? |