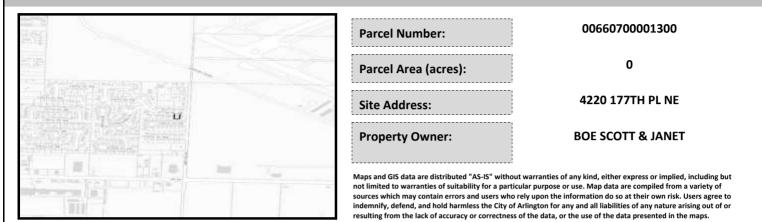

# City of Arlington Preliminary Site Assessment

## SITE INFORMATION



#### Figure 1. Location Map.

## SITE CHARACTERISTICS

| Percent Saturated/Wetland Soils Onsite |           |       |                       | Low:      |        |
|----------------------------------------|-----------|-------|-----------------------|-----------|--------|
|                                        |           |       | USGS Aquifer          | Medium:   |        |
| Slopes Onsite                          | 0 to 8%   | 99.2% | Sensitivity           | High:     | 100.0% |
|                                        | 8 to 12%  | 0.8%  | Drinking Water Wel    | l Onsite? | No     |
|                                        | 12 to 15% |       |                       |           |        |
|                                        | 15 to 20% |       | Soil Contamination    | No