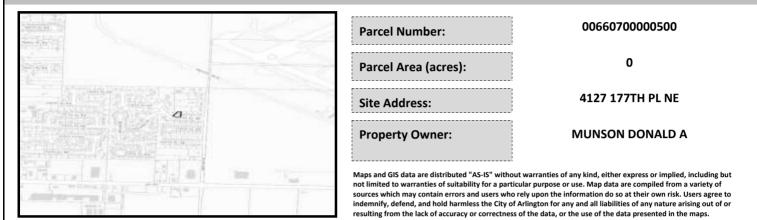

# City of Arlington Preliminary Site Assessment

## SITE INFORMATION



#### Figure 1. Location Map.

## SITE CHARACTERISTICS

| Percent Saturated/Wetland Soils Onsite |           |       |                     | Low:      |        |
|----------------------------------------|-----------|-------|---------------------|-----------|--------|
|                                        |           | _     | USGS Aquifer        | Medium:   |        |
| Slopes Onsite                          | 0 to 8%   | 94.5% | Sensitivity         | High:     | 100.0% |
|                                        | 8 to 12%  | 5.5%  | Drinking Water Wel  | l Onsite? | No     |
|                                        | 12 to 15% |       |                     |           |        |
|                                        | 15 to 20% | -     | Soil Contamination  | No        |        |
|