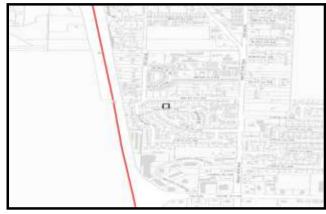

## SITE INFORMATION

Figure 1. Location Map.

Parcel Number: 00621300005400

Parcel Area (acres): 0

Site Address: 3201 179TH ST NE

Maps and GIS data are distributed "AS-IS" without warranties of any kind, either express or implied, including but not limited to warranties of suitability for a particular purpose or use. Map data are compiled from a variety of sources which may contain errors and users who rely upon the information do so at their own risk. Users agree to indemnify, defend, and hold harmless the City of Arlington for any and all liabilities of any nature arising out of or resulting from the lack of accuracy or correctness of the data, or the use of the data presented in the maps.