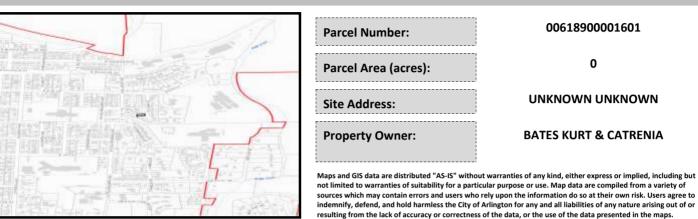

# City of Arlington Preliminary Site Assessment

# SITE INFORMATION



#### Figure 1. Location Map.

### SITE CHARACTERISTICS

| Percent Saturated/Wetland Soils Onsite |           |       |                                 | Low:                  | 93.4% |
|----------------------------------------|-----------|-------|---------------------------------|-----------------------|-------|
|                                        |           |       | USGS Aquifer                    | Medium:               | 6.6%  |
| Slopes Onsite                          | 0 to 8%   | 99.0% | Sensitivity                     | High:                 | i     |
|                                        | 8 to 12%  | 1.0%  | Drinking Water Wel              | l Onsite?             | No    |
|                                        | 12 to 15% |       |                                 |