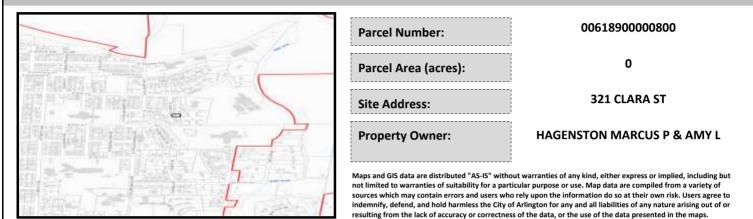

# City of Arlington Preliminary Site Assessment

## SITE INFORMATION



#### Figure 1. Location Map.

### SITE CHARACTERISTICS

| Percent Saturated/Wetland Soils Onsite |           |               |                                 | Low:      |        |
|----------------------------------------|-----------|---------------|---------------------------------|-----------|--------|
|                                        |           |               | USGS Aquifer                    | Medium:   | 100.0% |
|                                        | 0 to 8%   | 63.1%         | Sensitivity                     | High:     |        |
| Slopes Onsite                          | 8 to 12%  | 12.0%         | Drinking Water Wel              | l Onsite? | No     |
|                                        | 12 to 15% | 11.5%         |                                 |