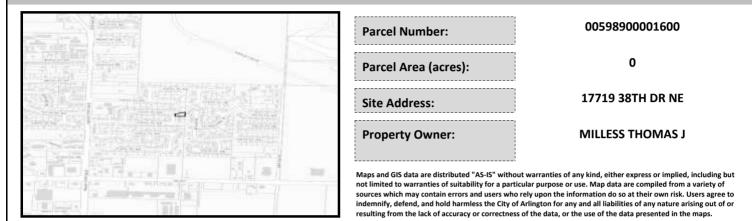

# City of Arlington Preliminary Site Assessment

### SITE INFORMATION



Figure 1. Location Map.

#### SITE CHARACTERISTICS

| Percent Saturated/Wetland Soils Onsite |           |       |                                 | Low:      | ,     |
|----------------------------------------|-----------|-------|---------------------------------|-----------|-------|
|                                        |           |       | USGS Aquifer                    | Medium:   | 0.5%  |
| Slopes Onsite                          | 0 to 8%   | 99.6% | Sensitivity                     | High:     | 99.5% |
|                                        | 8 to 12%  | 0.4%  | Drinking Water Wel              | l Onsite? | No    |
|                                        | 12 to 15% |       |                                 |           |       |
|                                        | 1