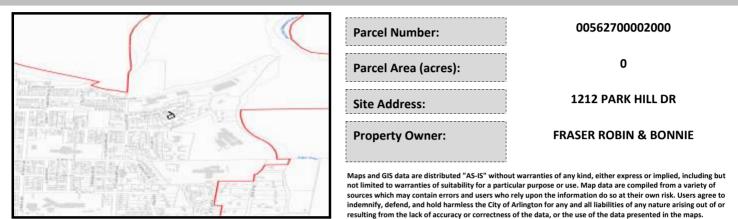

# City of Arlington Preliminary Site Assessment

## SITE INFORMATION



#### Figure 1. Location Map.

### SITE CHARACTERISTICS

| Percent Saturated/Wetland Soils Onsite |           |       |                                                                | Low:    |        |
|----------------------------------------|-----------|-------|----------------------------------------------------------------|---------|--------|
|                                        |           |       | USGS Aquifer                                                   | Medium: | 100.0% |
|                                        | 0 to 8%   | 82.8% | Sensitivity                                                    | High:   |        |
| Slopes Onsite                          | 8 to 12%  | 4.0%  | Drinking Water Well Onsite?<br>Soil Contamination Area Onsite? |         | No     |
|